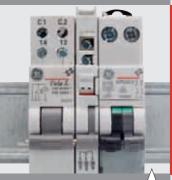

### Tele REC

## Ensure power continuity in critical applications

Tele REC, the intelligent relay that attempts 6 times – with varying intervals – to reclose the RCCB after an earth leakage or a manual disconnect.

GE CONSUMER & INDUSTRIAL POWER PROTECTION Nieuwevaart 51 B-9000 Gent - Belgium Tel. +32/9 265 21 11 Fax +32/9 265 28 00 E-mail: gepcbel@gepc.ge.com