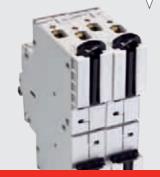

## ElfaPlus *Unibis™*: the solution

Unibis MCB's are one of the latest introductions in the ElfaPlus range and are developed to **reduce the size of the distribution board to the absolute minimum**. And to upgrade performances up to **10kA**.

# dule

for space problems

1 mod

1 mod(1)

- Complete range: from 3- 4.5 -6 up to
   10kA<sup>(2)</sup>, 2 − 40 Amps, B and C curves

1 mod

4 performances up to 10kA 2 mod

2 mod