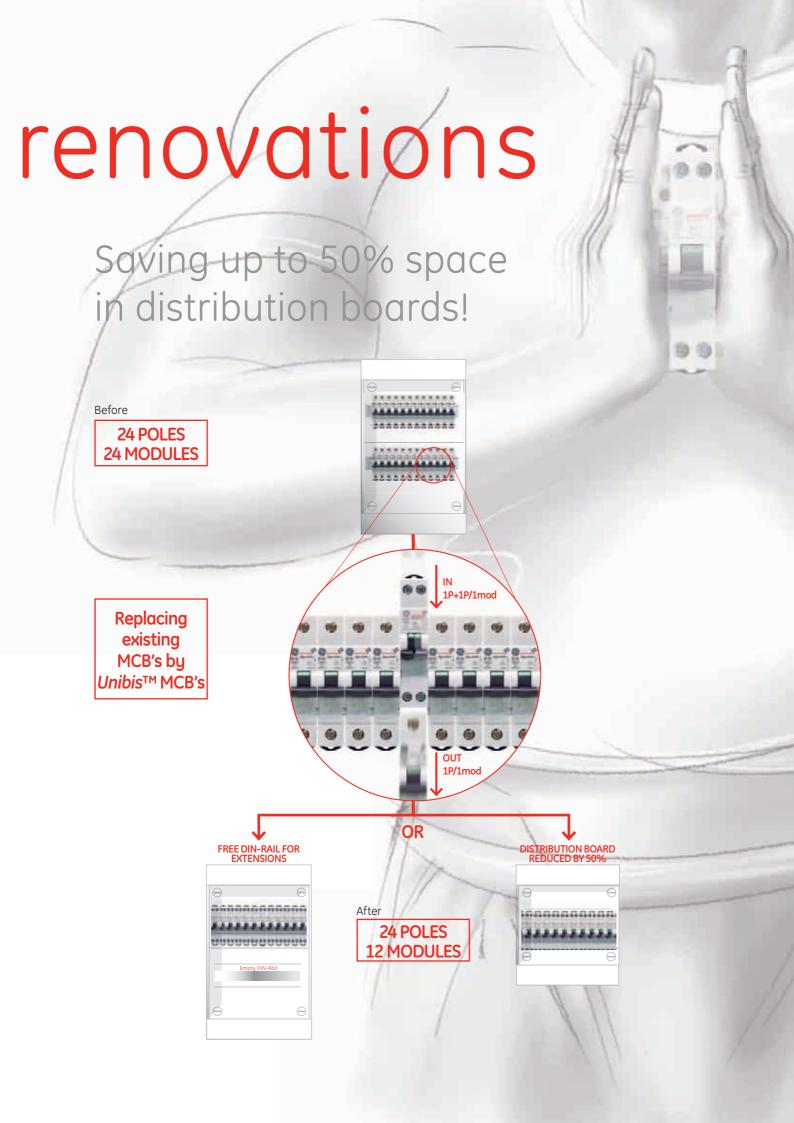

## Discover ElfaPlus *Unibis*<sup>TM</sup>

Saving up to 50% space in distribution boards

## ElfaPlus *Unibis™*: the solution

Unibis MCB's are one of the latest introductions in the ElfaPlus range and are developed to **reduce the size of the distribution board to the absolute minimum**. And to upgrade performances up to **10kA**.