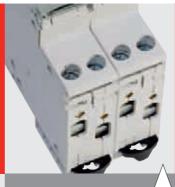

## ElfaPlus *Unibis™*: the solution

Unibis MCB's are one of the latest introductions in the ElfaPlus range and are developed to **reduce the size of the distribution board to the absolute minimum**. And to upgrade performances up to **10kA**.

# dule

for space problems

1 mod

1 mod(1)

- Complete range: from 3- 4.5 -6 up to
   10kA<sup>(2)</sup>, 2 − 40 Amps, B and C curves

1 mod

4 performances up to 10kA 2 mod

2 mod

## quality and reliability guaranteed

**High performance clips**To fix the MCB to the
DIN rail.

**High performance torque**Up to 3Nm.

Double clips makes it easy to replace the MCB's, especialy when a busbar is installed.

Userfriendly

All screws are on the same level to work fast and easy.

Green or red flag on toggle with isolation applications

Correct information about the real position. Minimum 5mm distance between open contacts is ensured.

Part of the family

*Unibis* MCB's fit perfectly in the ElfaPlus range.

The capacity of *Unibis* terminals has been doubled Connection possibilities: 2 x 4mm² or (1 x 4mm²).