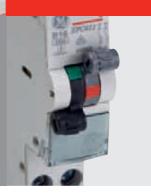

## ElfaPlus *Unibis™*: the solution

Unibis MCB's are one of the latest introductions in the ElfaPlus range and are developed to **reduce the size of the distribution board to the absolute minimum**. And to upgrade performances up to **10kA**.

## quality and reliability guaranteed

**High performance clips**To fix the MCB to the
DIN rail.

**High performance torque**Up to 3Nm.

Double clips makes it easy to replace the MCB's, especialy when a busbar is installed.

Userfriendly

All screws are on the same level to work fast and easy.

Green or red flag on toggle with isolation applications

Correct information about the real position. Minimum 5mm distance between open contacts is ensured.

Part of the family

*Unibis* MCB's fit perfectly in the ElfaPlus range.

The capacity of *Unibis* terminals has been doubled Connection possibilities: 2 x 4mm² or (1 x 4mm²).