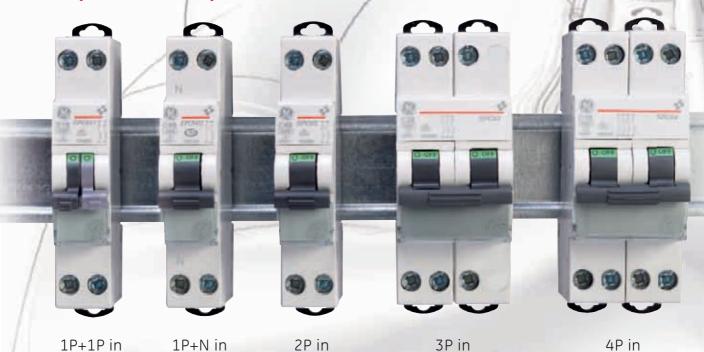

# dule

for space problems

1 mod

1 mod(1)

- Complete range: from 3- 4.5 -6 up to
   10kA<sup>(2)</sup>, 2 − 40 Amps, B and C curves

1 mod

4 performances up to 10kA 2 mod

2 mod

Part of the family

*Unibis* MCB's fit perfectly in the ElfaPlus range.

The capacity of *Unibis* terminals has been doubled Connection possibilities: 2 x 4mm² or (1 x 4mm²).