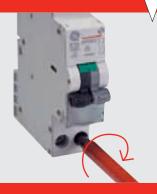

### Fixwell<sup>TM</sup>

### Easy, fast & reliable

Fixwell MCB's and RCCB's are developed to reduce the installation up to 40%.

Toolfree terminal connection, guaranteed reliability from the very first moment by plug&play.