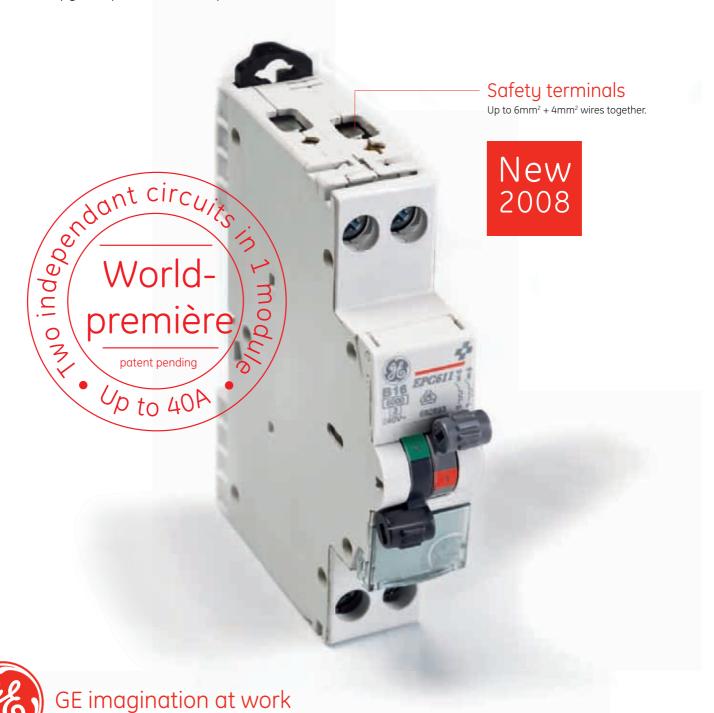

## ElfaPlus *Unibis™*: the solution

Unibis MCB's are one of the latest introductions in the ElfaPlus range and are developed to **reduce the size of the distribution board to the absolute minimum**. And to upgrade performances up to **10kA**.

Part of the family

*Unibis* MCB's fit perfectly in the ElfaPlus range.

The capacity of *Unibis* terminals has been doubled Connection possibilities: 2 x 4mm² or (1 x 4mm²).

## quality and reliability guaranteed

**High performance clips**To fix the MCB to the
DIN rail.

**High performance torque**Up to 3Nm.

Double clips makes it easy to replace the MCB's, especialy when a busbar is installed.

Userfriendly

All screws are on the same level to work fast and easy.

Green or red flag on toggle with isolation applications

Correct information about the real position. Minimum 5mm distance between open contacts is ensured.